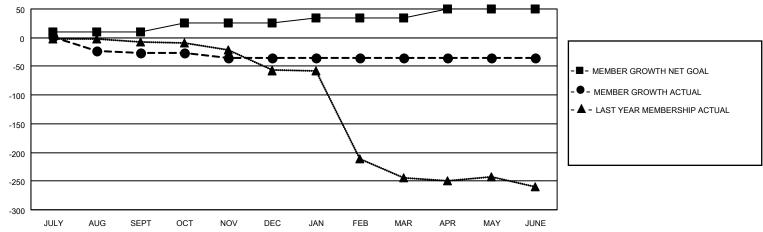

## GOALS AND ACTUAL MEMBERS CUMULATIVE

| DROPPED CLUBS: 3 |    | 11 CLUBS OF 33 ADDED 1 OR<br>MORE NEW MEMBERS | GENDER DISTRIBUTION                |              |  |
|------------------|----|-----------------------------------------------|------------------------------------|--------------|--|
|                  |    | MORE NEW MEMBERS                              | MALE                               | 255 (54.84%) |  |
|                  |    |                                               | FEMALE 210 (45.16%)                |              |  |
| DROPPED MEMBERS  |    |                                               | NON BINARY                         | 0 (0.00%)    |  |
|                  |    |                                               | PREFER NOT TO ANSWER               | 0 (0.00%)    |  |
| DECEASED         | 1  |                                               |                                    | ,            |  |
| CLUB CANCELLED   | 36 | CLICK HERE FOR CUMULATIVE                     | TOTAL FAMILY UNIT MEMBERS 53       |              |  |
| OTHER            | 32 | MEMBERSHIP DATA                               |                                    |              |  |
| TOTAL            | 69 |                                               | FAMILY MEMBERS PAYING HALF DUES 27 |              |  |
|                  |    |                                               |                                    |              |  |